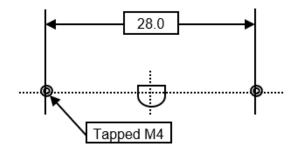

**Specification:** Multi-pole program switch, dial shaft operated.

Electrical rating: 16 amps, 250 volts, A.C.

Original User: Moffat.

Knob: Use original knob.

Wiring diagram.

Mounting dimensions:

Stop between 270° and 0°