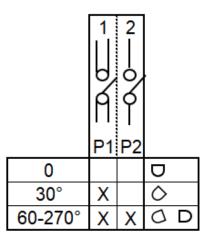

## Part No. EF42.02901.000 Part No. EG42.02901.000

Description: Rotary selector switch.

**Operating range:** 3 Position.

**Application:** Multi-function ovens and Deep fryers. Snaps onto thermostat with 2 rear mounted clips.

**Specification:** Multi-pole program switch, dial shaft operated.

Electrical rating: 16 amps, 250 volts, A.C.

Original User: Moffat.

Knob: Use original knob.

Wiring diagram.

Mounting dimensions:

Stop between 270° and 0°