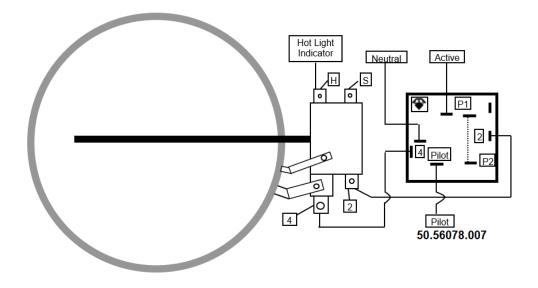

Wiring diagram:

**Warnings:** To be only installed by a Registered Electrician. Isolate appliance before commencing service.

T: 1800 225 572 | F: 1800 289 723 | E: sales@systemcontrol.com.au | W: systemcontrol.com.au T: 09 636 1401 | E: sales@systemcontrol.co.nz | W: systemcontrol.co.nz