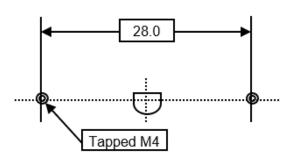

## **Mounting dimensions:**

**Warnings:** To be installed only by a registered electrician. Isolate appliance before comencing service.