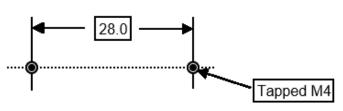

## **Mounting dimensions:**

Warnings: To be only installed by a Registered Electrician. Isolate appliance before commencing service.