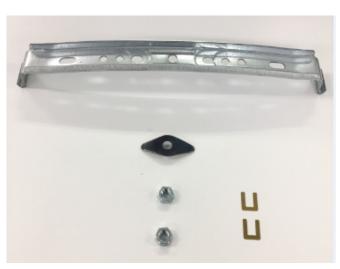

Part No. EF17.12023.000 Part No. EG17.12023.000

**Description:** Hotplate accessory kit - for 220mm dia E.G.O. solid hotplate.

**Contents:** Mounting bracket, leaf spring, bridge clips and nuts.

Application: All E.G.O. Solid hotplates.

## **Standard Hotplate Components.**