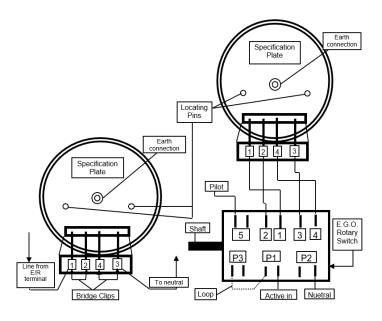

## E.G.O. Solid hotplate to 6 heat switch

### **Fitting instructions:**

**Notes:** Isolate appliance before commencing service.

- 1. Isolate and remove old hotplate. Identify wiring to make re-connection easier.
- 2. Replace with a new EGOfix hotplate. The mounting nut should be tightened until the Leaf spring(s) is fully depressed, and then backed off half a turn.
- 3. Reconnect wiring, ensuring the earth wire is replaced. Note these EGO hotplates are fitted with tunnel connectors.
- a. Energy regulator control (infinite switch). Fit 2 bridge clips between terminals 1-2 and 3-4 on the hotplate. Connect the active from the energy regulator to 1 and the neutral to 3. If necessary remove the quick connect terminals from the wire end, strip & fit ferrules
- b. Six heat control (7 position switch). Connect 1-1, 2-2, 3-3 and 4-4.
- 5. Re-assemble and test.