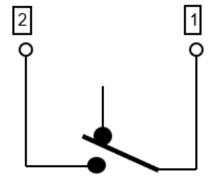

Part No. EF55.13001.150 Part No. EG55.13001.150

**Description:** Thermostat.

**Temperature Range:** 0° - 40°C.

**Application:** Spa pools

**Specification:** S.P.S.T. Break on temperature rise.

**Electrical Rating:** N.C. contacts - 16 amps, 240 volts, A.C.

N.O. contacts - N/A.

Original user: O.E.M. Part No.

Finsbury N/A Waterco 12715

Knob: EF524.104A.

## Wiring diagram.



## **Mounting dimensions:**



Warnings: To be only installed by a Registered Electrician. Isolate appliance before commencing service.

T: 1800 225 572 | F: 1800 289 723 | E: sales@systemcontrol.com.au | W: systemcontrol.com.au T: 09 636 1401 | E: sales@systemcontrol.co.nz | W: systemcontrol.co.nz