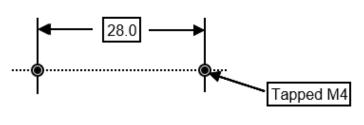

## **Mounting dimensions:**

Warnings: To be only installed by a Registered Electrician. Isolate appliance before commencing service.

T: 1800 225 572 | F: 1800 289 723 | E: sales@systemcontrol.com.au | W: systemcontrol.com.au T: 09 636 1401 | E: sales@systemcontrol.co.nz | W: systemcontrol.co.nz