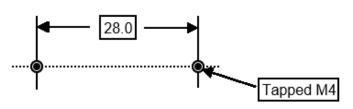

## **Mounting dimensions:**

Warnings: To be only installed by a Registered Electrician. Isolate appliance before commencing service.

ENGINEERING