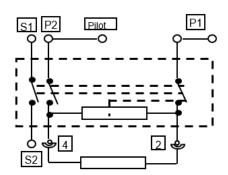

Part No. EF50.57020.015 Part No. EG50.57020.015

**Description:** Energy Regulator

Infinitely variable output from 6% to 70% plus full on position over range

52° to 308° angular anticlockwise increase. Double pole-active and neutral switching.

**Application:** Hotplate and element control on cookers, grills, urns and heaters.

All applications where output control of a resistive load with anticlockwise rotation for increased output is required.

**Specification:** D.P.S.T. plus separate pilot switch.

Electrical Rating: Cycling contacts-13 amps, 240 volts A.C., non inductive.

Pilot contacts-0.2 amps, 240 volts A.C.

## Wiring diagram in 'O' position:





## **Mounting Dimensions:**



Knob: Use original knob.

**Warnings:** To be only installed by a Registered Electrician. Isolate appliance before commencing service.

T: 1800 225 572 | F: 1800 289 723 | E: sales@systemcontrol.com.au | W: systemcontrol.com.au | T: 09 636 1401 | E: sales@systemcontrol.co.nz | W: systemcontrol.co.nz