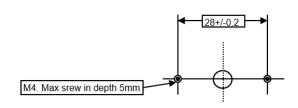

## **Mounting Dimensions:**

Knob: Use original knob.

**Warnings:** To be only installed by a Registered Electrician. Isolate appliance before commencing service.

T: 1800 225 572 | F: 1800 289 723 | E: sales@systemcontrol.com.au | W: systemcontrol.com.au | T: 09 636 1401 | E: sales@systemcontrol.co.nz | W: systemcontrol.co.nz