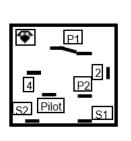

**Specification:** D.P.S.T. plus separate pilot switch.

Electrical Rating: Cycling contacts-13 amps, 240 volts A.C., non inductive.

Pilot contacts-0.2 amps, 240 volts A.C.