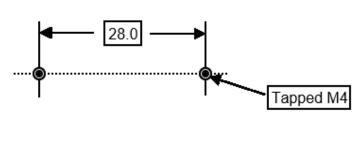

## **Mounting dimensions:**

Warnings: To be only installed by a Registered Electrician. Isolate appliance before commencing service.