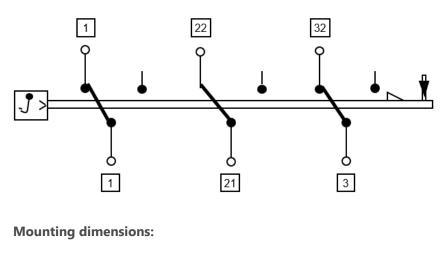

## Wiring diagram in 'O' position:

Warnings: To be only installed by a Registered Electrician. Isolate appliance before commencing service.

T: 1800 225 572 | F: 1800 289 723 | E: sales@systemcontrol.com.au | W: systemcontrol.com.au T: 09 636 1401 | E: sales@systemcontrol.co.nz | W: systemcontrol.co.nz