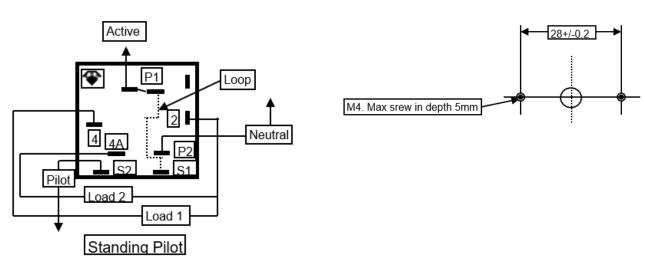

## Wiring diagram in 'O' position:

## **Mounting Dimensions:**

**Warnings:** To be only installed by a Registered Electrician. Isolate appliance before commencing service.

T: 1800 225 572 | F: 1800 289 723 | E: sales@systemcontrol.com.au | W: systemcontrol.com.au | T: 09 636 1401 | E: sales@systemcontrol.co.nz | W: systemcontrol.co.nz