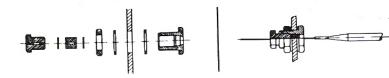

## **Gland Nut Assembly:**

Alternatively where the vat has a 3/8 BSP socket, Fit gland adaptor EF1234.1

Warnings: To be only installed by a Registered Electrician. Isolate appliance before commencing service.