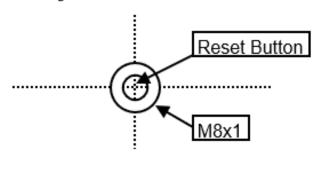

Part No. EF55.13522.250 Part No. EG55.13522.250

**Description:** Overtemperature Cut-out, Manual Reset.

**Temperature Range:** 145°C cut-out fixed temperature.

**Application:** General applications.

**Specification:** S.P.S.T. Cut out on temperature rise. Reset by pushing reset button after temperature fall of at least 10K.

**Electrical Rating:** N.C. contacts - 16 amps, 240 volts, A.C.

N.O. contacts - N/A.

**Original user:** Commercial manufacturers.

Knob: Push button fitted.

## Wiring diagram:



## **Mounting dimensions:**



## **Gland Nut Assembly:**



Alternatively where the vat has a 3/8 BSP socket, Fit gland adaptor EF1234.1

Warnings: To be only installed by a Registered Electrician. Isolate appliance before commencing service.



ENGINEERING