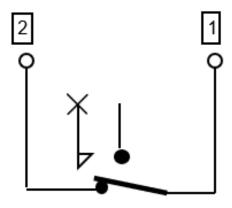

## Wiring diagram:

**Electrical Rating:** N.C. contacts - 16 amps, 240 volts, A.C.

N.O. contacts - N/A.

**Original user:** Commercial manufacturers.

Knob: Push button fitted.

Part No. EF55.13522.250 Part No. EG55.13522.250

**Description:** Overtemperature Cut-out, Manual Reset.

**Temperature Range:** 145°C cut-out fixed temperature.

**Application:** General applications.

**Specification:** S.P.S.T. Cut out on temperature rise. Reset by pushing reset button after temperature fall of at least 10K.