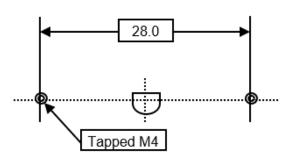

## **Mounting dimensions:**

**Warnings:** To be installed only by a registered electrician. Isolate appliance before comencing service.