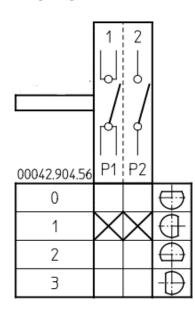

**Specification:** Multi-pole program switch, dial shaft operated.

Electrical rating: 16 amps, 250 volts, A.C.

Original User: Moffat P/N 020822 Woodson P/N EC0005

Knob: Use original knob.

Wiring diagram.

**Mounting dimensions:** 