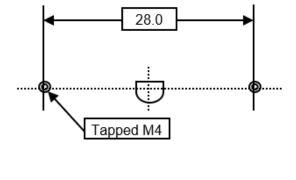

**Specification:** Multi-pole program switch, dial shaft operated.

Electrical rating: 16 amps, 250 volts, A.C.

Original User: Moffat P/N 020822 Woodson P/N EC0005

Knob: Use original knob.

Wiring diagram.

**Mounting dimensions:** 