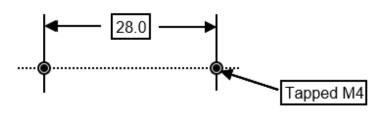

Part No. EF55.13222.020 Part No. EG55.13222.020

**Description:** Thermostat.

**Temperature Range:** 30° - 110°C.

Application: Hot water - Bain maries, Urns.

**Specification:** S.P.D.T. Change over on temperature rise.

Electrical Rating: N.C. contacts - 16 amps, 240 volts, A.C.

N.O. contacts - 4amps, 240 volts, A.C.

Knob: EF524.105A

## Wiring diagram in 'O' position:



## **Mounting dimensions:**



## **Gland Nut Assembly:**



Alternatively where the vat has a 3/8 BSP socket, Fit gland adaptor EF1234.1

Warnings: To be only installed by a Registered Electrician. Isolate appliance before commencing service.

T: 09 636 1401 | E: sales@systemcontrol.co.nz | W: systemcontrol.co.nz | In support of our policy of continuous product improvement we reserve the right to change materials and specifications without notice. Drawings



T: 1800 225 572 | F: 1800 289 723 | E: sales@systemcontrol.com.au | W: systemcontrol.com.au