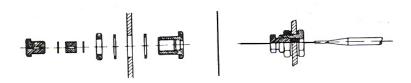

## **Gland Nut Assembly:**

Alternatively where the vat has a 3/8 BSP socket, Fit gland adaptor EF1234.1

Warnings: To be only installed by a Registered Electrician. Isolate appliance before commencing service.