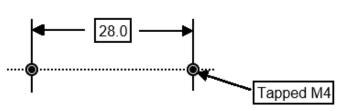

## **Mounting dimensions:**

Warnings: To be only installed by a Registered Electrician. Isolate appliance before commencing service.