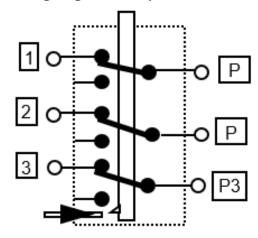

Part No. EF55.31529.020 Part No. EG55.31529.020

**Description:** Overtemperature Cut-out, Manual Reset with 2250mm long capillary.

**Temperature Range:** 140°C cut-out fixed temperature.

**Application:** General applications.

Specification: T.P.S.T. Cut out on temperature rise. Reset by pushing black button after temperature fall of at least 10K.

**Electrical Rating:** N.C. contacts - 20 amps, 240 volts, A.C.

N.O. contacts - N/A.

**Original user:** Commercial manufacturers.

Knob: Push button fitted.

## Wiring diagram in 'O' position:



## **Mounting dimensions:**



**Warnings:** To be only installed by a Registered Electrician. Isolate appliance before commencing service.