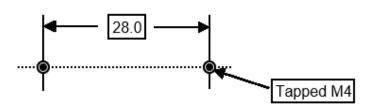

## **Mounting dimensions:**

**Warnings:** To be only installed by a Registered Electrician. Isolate appliance before commencing service.