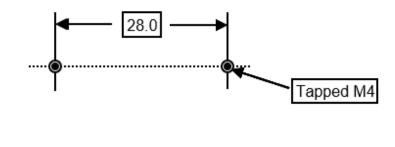

Original user: All commercial manufacturers.

Knob: EF524.107A

Wiring diagram in 'O' position:

**Mounting dimensions:** 

Warnings: To be only installed by a Registered Electrician. Isolate appliance before commencing service.