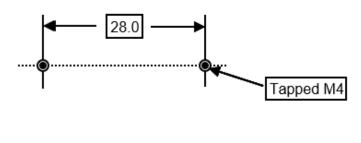

Electrical Rating: N.C. contacts - 16 amps, 240 volts, A.C. N.O. contacts - N/A.

Original user: All commercial manufacturers.

Knob: EF524.101A

Wiring diagram in 'O' position:

**Mounting dimensions:** 

Warnings: To be only installed by a Registered Electrician. Isolate appliance before commencing service.