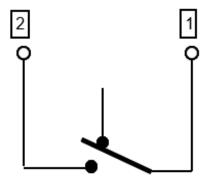

Electrical Rating: N.C. contacts - 16 amps, 240 volts, A.C. N.O. contacts - N/A.

Original user: All commercial manufacturers.

Knob: EF524.101A

Wiring diagram in 'O' position:

**Mounting dimensions:** 

Warnings: To be only installed by a Registered Electrician. Isolate appliance before commencing service.