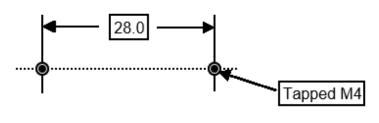

## **Mounting dimensions:**

Warnings: To be only installed by a Registered Electrician. Isolate appliance before commencing service.