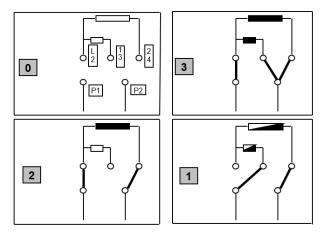

Wiring diagram.

**Mounting dimensions:** 

Warnings: To be installed only by a registered electrician.Isolate appliance before comencing service.

T: 1800 225 572 | F: 1800 289 723 | E: sales@systemcontrol.com.au | W: systemcontrol.com.au T: 09 636 1401 | E: sales@systemcontrol.co.nz | W: systemcontrol.co.nz