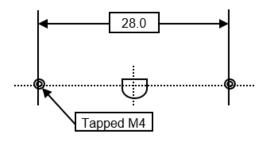

Wiring diagram.

**Mounting dimensions:** 

Warnings: To be installed only by a registered electrician.Isolate appliance before comencing service.

T: 1800 225 572 | F: 1800 289 723 | E: sales@systemcontrol.com.au | W: systemcontrol.com.au T: 09 636 1401 | E: sales@systemcontrol.co.nz | W: systemcontrol.co.nz