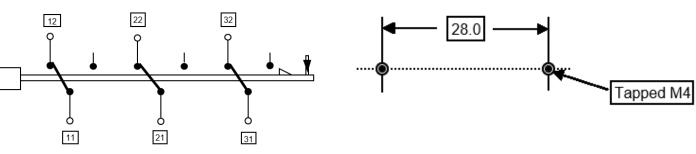

Original user: Commercial manufacturers.

Knob: Push button fitted.

Wiring diagram in 'O' position:

Mounting dimensions:

Warnings: To be only installed by a Registered Electrician. Isolate appliance before commencing service.