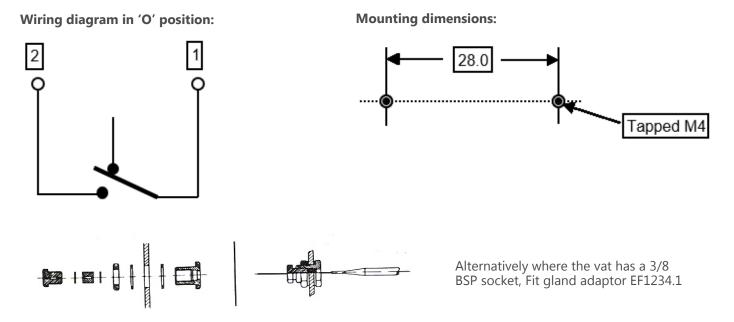

## Part No. EF55.17024.010 Part No. EG55.17024.010

Description: Thermostat.

Temperature Range: 30° - 110°C.

**Application:** Bain-maries, urns etc.

Specification: S.P.S.T. Break on temperature rise.

Electrical Rating: N.C. contacts - 16 amps, 240 volts, A.C. N.O. contacts - N/A.

Knob: EF524.105A

Warnings: To be only installed by a Registered Electrician. Isolate appliance before commencing service.

T: 1800 225 572 | F: 1800 289 723 | E: sales@systemcontrol.com.au | W: systemcontrol.com.au T: 09 636 1401 | E: sales@systemcontrol.co.nz | W: systemcontrol.co.nz