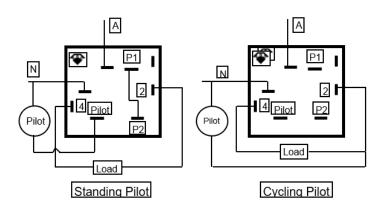

Original Users: O.E.M. Part No. O.E.M. Part No.

 Electrolux:
 0524 001 596
 Roband:
 TC0001

 St George:
 1236
 Birko:
 N/A

Standing pilot: Connect jumper wire (supplied) between P1-P2.

## Wiring diagram in 'O' position: