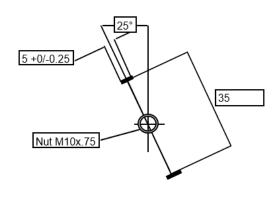

## **Mounting Dimensions:**

Knob: Use original knob or EF524.100A (Lo,1,2,3,Hi)

**Warnings:** To be only installed by a Registered Electrician. Isolate appliance before commencing service.

T: 1800 225 572 | F: 1800 289 723 | E: sales@systemcontrol.com.au | W: systemcontrol.com.au | T: 09 636 1401 | E: sales@systemcontrol.co.nz | W: systemcontrol.co.nz