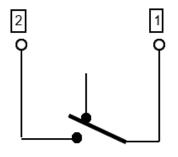

Part No. EF55.13111.110 Part No. EG55.13111.110

**Description:** Thermostat.

**Temperature Range:** Fixed temperature auto reset 74°C.

Application: Cooper/Rinnai Boil and Brew

**Specification:** S.P.S.T. Break on temperature rise.

**Electrical Rating:** N.C. contacts - 16 amps, 240 volts, A.C.

N.O. contacts - N/A.

Knob: Slotted grub screw.

## Wiring diagram in 'O' position:



## **Mounting dimensions:**



## **Gland Nut Assembly:**



Alternatively where the vat has a 3/8 BSP socket, Fit gland adaptor EF1234.1

Warnings: To be only installed by a Registered Electrician. Isolate appliance before commencing service.



T: 09 636 1401 | E: sales@systemcontrol.co.nz | W: systemcontrol.co.nz