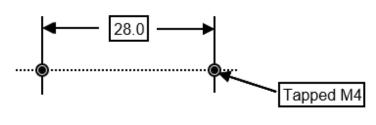

Part No. EF55.13111.110 Part No. EG55.13111.110

**Description:** Thermostat.

**Temperature Range:** Fixed temperature auto reset 74°C.

Application: Cooper/Rinnai Boil and Brew

**Specification:** S.P.S.T. Break on temperature rise.

**Electrical Rating:** N.C. contacts - 16 amps, 240 volts, A.C.

N.O. contacts - N/A.

Knob: Slotted grub screw.

## Wiring diagram in 'O' position:



## **Mounting dimensions:**



## **Gland Nut Assembly:**



Alternatively where the vat has a 3/8 BSP socket, Fit gland adaptor EF1234.1

Warnings: To be only installed by a Registered Electrician. Isolate appliance before commencing service.



T: 09 636 1401 | E: sales@systemcontrol.co.nz | W: systemcontrol.co.nz