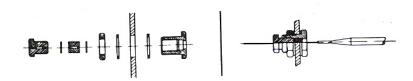

## **Gland Nut Assembly:**

Alternatively where the vat has a 3/8 BSP socket, Fit gland adaptor EF1234.1

Warnings: To be only installed by a Registered Electrician. Isolate appliance before commencing service.