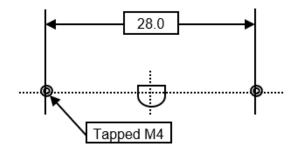

**Specification:** Multi-pole program switch, dial shaft operated.

Electrical rating: 16 amps, 250 volts, A.C.

Original User: Various

Knob: Use original knob.

Wiring diagram.

Mounting dimensions:

Stop between 310° and 0°