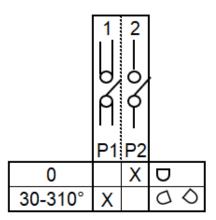

## Part No. EF42.02900.025 Part No. EG42.02900.025

Description: Rotary selector switch.

**Operating range:** 2 Position.

Application: Various Bain Maries, Deep fryers etc. Snaps onto thermostat with 2 rear mounted clips.

**Specification:** Multi-pole program switch, dial shaft operated.

Electrical rating: 16 amps, 250 volts, A.C.

Original User: Various

Knob: Use original knob.

Wiring diagram.

Mounting dimensions:

Stop between 310° and 0°