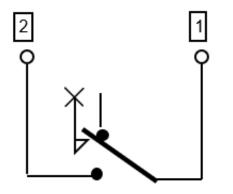

Electrical Rating: N.C. contacts - 16 amps, 240 volts, A.C. N.O. contacts - N/A.

Original user: Commercial manufacturers.

Knob: Push button fitted.

Wiring diagram in 'O' position:

**Mounting dimensions:** 