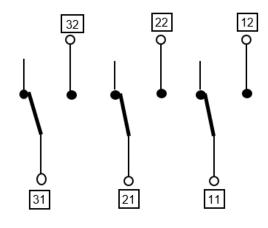

Part No. EF55.34054.060 Part No. EG55.34054.060

**Description:** Thermostat.

**Temperature Range:** 50° - 300°C. **Application:** General applications.

**Specification:** Thermostat T.P.S.T. Break on temperature rise.

Electrical Rating: N.C. contacts - 16 amps, 400 volts, A.C.

N.O. contacts - N/A.

Supersedes/Replaces: 55.34052.010

Original users: <u>O.E.M.</u> <u>Part No.</u>

Goldstein N/A

Knob: EF524.807

## Wiring diagram in 'O' position:



## **Mounting dimensions:**



Warnings: To be only installed by a Registered Electrician. Isolate appliance before commencing service.

T: 1800 225 572 | F: 1800 289 723 | E: sales@systemcontrol.com.au | W: systemcontrol.com.au | T: 09 636 1401 | E: sales@systemcontrol.co.nz | W: systemcontrol.co.nz