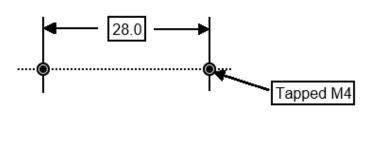

## **Mounting dimensions:**

Warnings: To be only installed by a Registered Electrician. Isolate appliance before commencing service.

T: 1800 225 572 | F: 1800 289 723 | E: sales@systemcontrol.com.au | W: systemcontrol.com.au | T: 09 636 1401 | E: sales@systemcontrol.co.nz | W: systemcontrol.co.nz