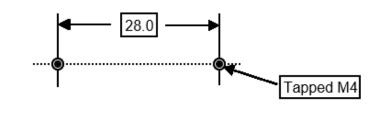

Electrical Rating: N.C. contacts - 16 amps, 240 volts, A.C. N.O. contacts - N/A.

Knob: Use original knob.

Wiring diagram in 'O' position:

**Mounting dimensions:** 

Warnings: To be only installed by a Registered Electrician. Isolate appliance before commencing service.