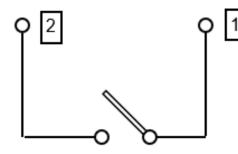

Electrical Rating: N.C. contacts - 16 amps, 240 volts, A.C. N.O. contacts - N/A.

Knob: Use original knob.

Wiring diagram in 'O' position:

**Mounting dimensions:** 

Warnings: To be only installed by a Registered Electrician. Isolate appliance before commencing service.