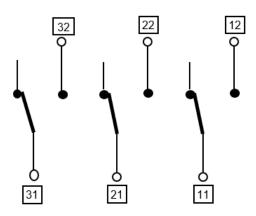

## Part No. EF55.34024.040 Part No. EG55.34024.040

Description: Thermostat.

Temperature Range: 32° - 110°C.

Application: Water boilers.

Specification: Thermostat T.P.S.T. Break on temperature rise.

Electrical Rating: N.C. contacts - 16 amps, 400 volts, A.C. N.O. contacts - N/A.

Knob: EF524.105A

Wiring diagram in 'O' position:

**Mounting dimensions:** 

Warnings: To be only installed by a Registered Electrician. Isolate appliance before commencing service.

T: 1800 225 572 | F: 1800 289 723 | E: sales@systemcontrol.com.au | W: systemcontrol.com.au T: 09 636 1401 | E: sales@systemcontrol.co.nz | W: systemcontrol.co.nz