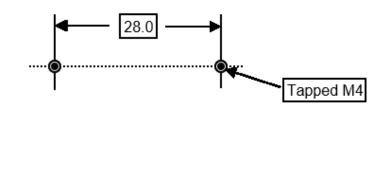

Knob: EF524.105A

Wiring diagram in 'O' position:

**Mounting dimensions:** 

Warnings: To be only installed by a Registered Electrician. Isolate appliance before commencing service.

T: 1800 225 572 | F: 1800 289 723 | E: sales@systemcontrol.com.au | W: systemcontrol.com.au T: 09 636 1401 | E: sales@systemcontrol.co.nz | W: systemcontrol.co.nz