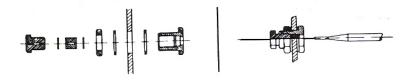

## Gland nut assembly:

Alternatively where the vat has a 3/8 BSP socket, Fit gland adaptor EF1234.1

Warnings: To be only installed by a Registered Electrician. Isolate appliance before commencing service.