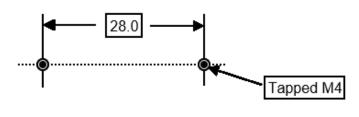

Part No. EF55.18022.020 Part No. EG55.18022.020

**Description:** Thermostat.

**Temperature Range:** 30° - 120°C.

**Application:** Water boilers, urns, bain maries, dishwashers, washing machines, sterilizers.

**Specification:** S.P.S.T. Break on temperature rise.

**Electrical Rating:** N.C. contacts - 16 amps, 240 volts, A.C.

N.O. contacts - N/A.

Original user: All commercial manufacturers.

Supercedes/Replaces: 55.13022.310

Knob: EF524.830

## Wiring diagram in 'O' position:



## **Mounting dimensions:**



## Gland nut assembly:



Alternatively where the vat has a 3/8 BSP socket, Fit gland adaptor EF1234.1

Warnings: To be only installed by a Registered Electrician. Isolate appliance before commencing service.