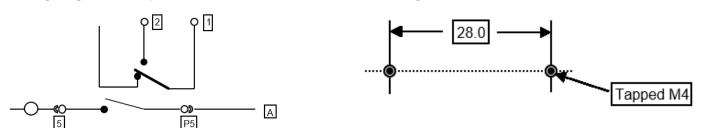

## Wiring diagram in 'O' position:

**Mounting dimensions:** 

Warnings: To be only installed by a Registered Electrician. Isolate appliance before commencing service.

T: 1800 225 572 | F: 1800 289 723 | E: sales@systemcontrol.com.au | W: systemcontrol.com.au T: 09 636 1401 | E: sales@systemcontrol.co.nz | W: systemcontrol.co.nz