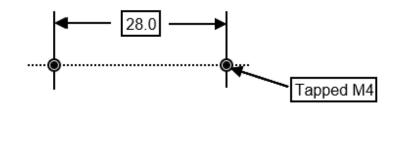

Wiring diagram in 'O' position:

Mounting dimensions:

Warnings: To be only installed by a Registered Electrician. Isolate appliance before commencing service.

T: 1800 225 572 | F: 1800 289 723 | E: sales@systemcontrol.com.au | W: systemcontrol.com.au T: 09 636 1401 | E: sales@systemcontrol.co.nz | W: systemcontrol.co.nz