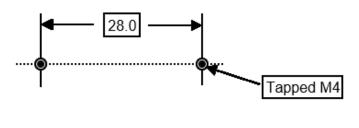

Knob: EF524.104A

Wiring diagram in 'O' position:

Mounting dimensions:

Warnings: To be only installed by a Registered Electrician. Isolate appliance before commencing service.

T: 1800 225 572 | F: 1800 289 723 | E: sales@systemcontrol.com.au | W: systemcontrol.com.au T: 09 636 1401 | E: sales@systemcontrol.co.nz | W: systemcontrol.co.nz