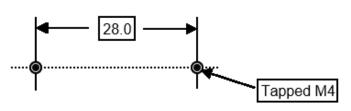

## **Mounting dimensions:**

Warnings: To be only installed by a Registered Electrician. Isolate appliance before commencing service.

ENGINEERING