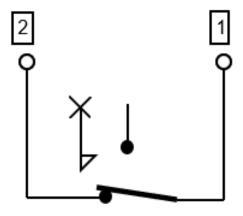

Part No. EF55.13512.090 Part No. EG55.13512.090

**Description:** Overtemperature Cut-out, Manual Reset.

**Temperature Range:** 100°C cut-out fixed temperature.

**Application:** General applications.

**Specification:** S.P.S.T. Cut out on temperature rise. Reset by pushing reset button after temperature fall of at least 10K.

**Electrical Rating:** N.C. contacts - 16 amps, 240 volts, A.C.

N.O. contacts - N/A.

**Original user:** Commercial manufacturers.

Knob: Push button fitted.

## Wiring diagram:



## **Mounting dimensions:**



Warnings: To be only installed by a Registered Electrician. Isolate appliance before commencing service.



ENGINEERING