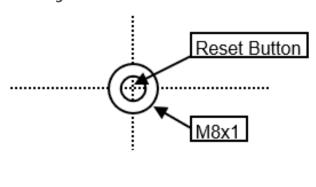

## **Mounting dimensions:**

Warnings: To be only installed by a Registered Electrician. Isolate appliance before commencing service.

ENGINEERING