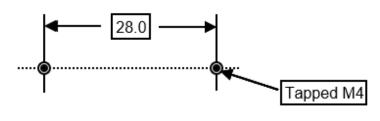

Part No. EF55.13112.140 Part No. EG55.13112.140

**Description:** Thermostat.

**Temperature Range:** Fixed temperature auto reset 92°C.

**Application:** General applications.

**Specification:** S.P.S.T. Break on temperature rise.

**Electrical Rating:** N.C. contacts - 16 amps, 240 volts, A.C.

N.O. contacts - N/A.

Knob: Slotted grub screw.

## Wiring diagram in 'O' position:



## **Mounting dimensions:**



## **Gland Nut Assembly:**



Alternatively where the vat has a 3/8 BSP socket, Fit gland adaptor EF1234.1

Warnings: To be only installed by a Registered Electrician. Isolate appliance before commencing service.