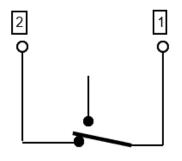

Part No. EF55.13112.140 Part No. EG55.13112.140

**Description:** Thermostat.

**Temperature Range:** Fixed temperature auto reset 92°C.

**Application:** General applications.

**Specification:** S.P.S.T. Break on temperature rise.

**Electrical Rating:** N.C. contacts - 16 amps, 240 volts, A.C.

N.O. contacts - N/A.

Knob: Slotted grub screw.

## Wiring diagram in 'O' position:



## **Mounting dimensions:**



## **Gland Nut Assembly:**



Alternatively where the vat has a 3/8 BSP socket, Fit gland adaptor EF1234.1

Warnings: To be only installed by a Registered Electrician. Isolate appliance before commencing service.