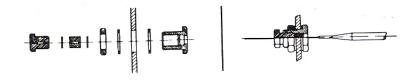

## **Gland Nut Assembly:**

Alternatively where the vat has a 3/8 BSP socket, Fit gland adaptor EF1234.1

Warnings: To be only installed by a Registered Electrician. Isolate appliance before commencing service.