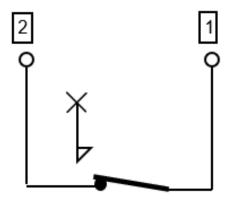

Part No. EF55.13544.010 Part No. EG55.13544.010

**Description:** Overtemperature Cut-out, Manual Reset.

**Temperature Range:** 238°C cut-out fixed temperature.

**Application:** Deep friers.

Specification: S.P.S.T. Cut out on temperature rise. Reset by pushing red button after temperature fall of at least 10K.

**Electrical Rating:** N.C. contacts - 16 amps, 240 volts, A.C.

N.O. contacts - N/A.

**Original user:** Commercial manufacturers.

Knob: Push button fitted.

## Wiring diagram in 'O' position:



## **Mounting dimensions:**



## **Gland Nut Assembly:**



Alternatively where the vat has a 3/8 BSP socket, Fit gland adaptor EF1234.1

Warnings: To be only installed by a Registered Electrician. Isolate appliance before commencing service.