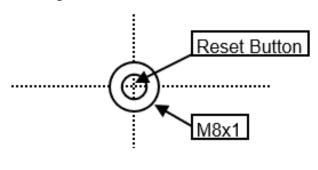

Part No. EF55.13544.010 Part No. EG55.13544.010

**Description:** Overtemperature Cut-out, Manual Reset.

**Temperature Range:** 238°C cut-out fixed temperature.

**Application:** Deep friers.

Specification: S.P.S.T. Cut out on temperature rise. Reset by pushing red button after temperature fall of at least 10K.

**Electrical Rating:** N.C. contacts - 16 amps, 240 volts, A.C.

N.O. contacts - N/A.

**Original user:** Commercial manufacturers.

Knob: Push button fitted.

## Wiring diagram in 'O' position:



## **Mounting dimensions:**



## **Gland Nut Assembly:**



Alternatively where the vat has a 3/8 BSP socket, Fit gland adaptor EF1234.1

Warnings: To be only installed by a Registered Electrician. Isolate appliance before commencing service.