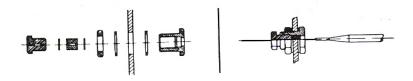

## **Gland Nut Assembly:**

Alternatively where the vat has a 3/8 BSP socket, Fit gland adaptor EF1234.1

Warnings: To be only installed by a Registered Electrician. Isolate appliance before commencing service.