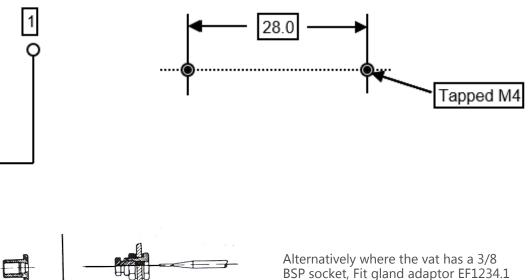

Original user: All commercial manufacturers.

Knob: EF524.106A

**Gland Nut Assembly:** 

Wiring diagram in 'O' position:

**Mounting dimensions:** 

Warnings: To be only installed by a Registered Electrician. Isolate appliance before commencing service.