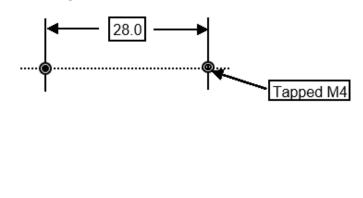

Part No. EF56.10549.660 Part No. EG56.10549.660

**Description:** Overtemperature Cut-out, Manual Reset, Fail Safe.

**Temperature Range:** 240°C cut-out fixed temperature.

**Application:** Deep Fryers, fail safe and trip free function.

Specification: S.P.S.T. Cut out on temperature rise. Reset by pushing reset button after temperature fall of at least 20K.

Electrical Rating: N.C. contacts - 16 amps, 240 volts, A.C.

Knob: Push button fitted.

## Wiring diagram:



## **Mounting dimensions:**



## **Gland Nut Assembly:**



Alternatively where the vat has a 3/8 BSP socket, Fit gland adaptor EF1234.1

Warnings: To be only installed by a Registered Electrician. Isolate appliance before commencing service.