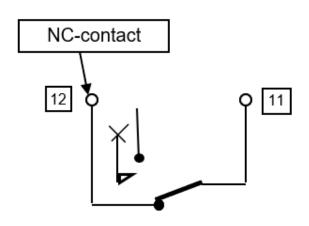

Specification: S.P.S.T. Cut out on temperature rise. Reset by pushing reset button after temperature fall of at least 20K.

Electrical Rating: N.C. contacts - 16 amps, 240 volts, A.C.

Knob: Push button fitted.

## Wiring diagram: