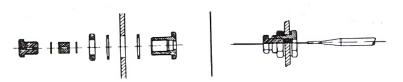

## **Gland Nut Assembly:**

Alternatively where the vat has a 3/8 BSP socket, Fit gland adaptor EF1234.1

Warnings: To be only installed by a Registered Electrician. Isolate appliance before commencing service.