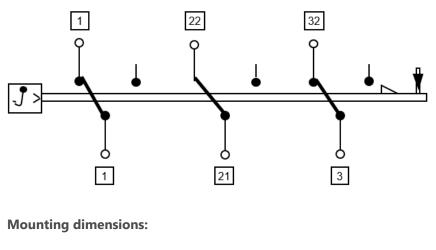

## Wiring diagram in 'O' position:

Warnings: To be only installed by a Registered Electrician. Isolate appliance before commencing service.

T: 1800 225 572 | F: 1800 289 723 | E: sales@systemcontrol.com.au | W: systemcontrol.com.au T: 09 636 1401 | E: sales@systemcontrol.co.nz | W: systemcontrol.co.nz