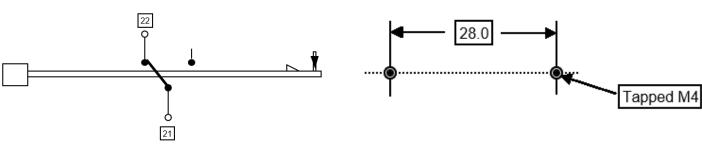

## Wiring diagram in 'O' position:

## **Mounting dimensions:**

Warnings: To be only installed by a Registered Electrician. Isolate appliance before commencing service.