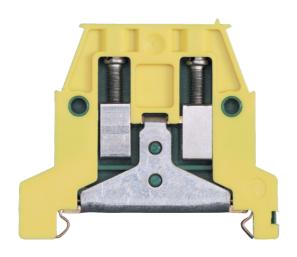

## Terminal Earth 4mm<sup>2</sup> Green/Yellow

- Designed for ease of wiring, secure connections and durability
- Comprehensive range, offering a wide array of terminal types for most circuits and functions
- Terminals accommodate a full range of wire sizes from 0.5 to 70mm<sup>2</sup> wire cross section
- Cone shaped guide allows easy wire insertion
- Specialty terminals including two-level, grounding, diode, isolating, fuse, sensor and thermocouple terminals
- International approvals, UL recognized, IEC and CSA certified

Representative Photo Only (actual product may vary based on configuration selections)

| SPECIFICATIONS                    |                               |
|-----------------------------------|-------------------------------|
| Product Series                    | V7                            |
| Component Type Termination Wiring | Terminal                      |
| Package Quantity                  | 50 qty                        |
| Colour, Body / Housing            | Green & Yellow (Earth) colour |
| Wire / Conductor Size (Max)       | 4 mm²                         |
| Wire Strip Length                 | 11 mm                         |
| Tightening Torque, Nominal        | 0.7 Nm                        |
| Height                            | 48 mm                         |
| Width                             | 6 mm                          |
| Depth                             | 35 mm                         |
| Insulation Temperature (Min)      | -40 °C                        |
| Insulation Temperature (Max)      | 90 °C                         |
|                                   |                               |